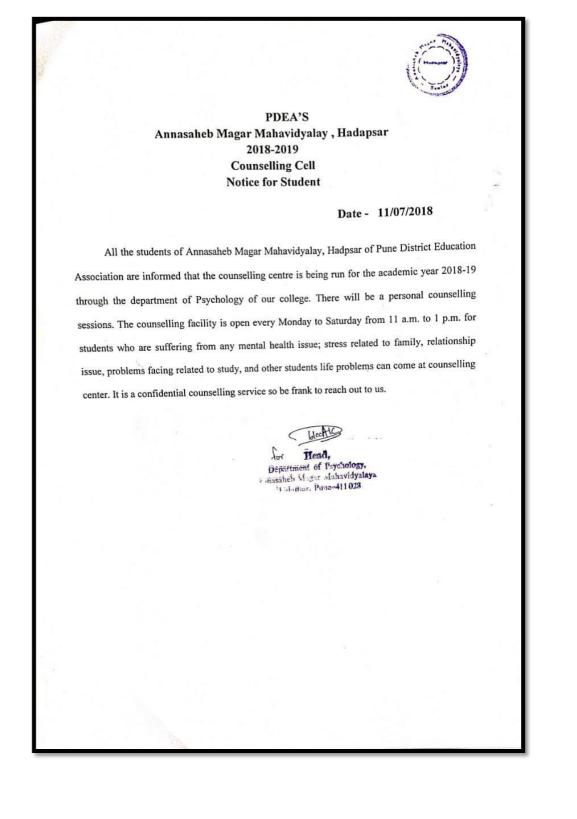

# 1. Personal Counseling (2018-2019)

# Personal Counseling By Department of Psychology (21/09/2018)

## **Personal Counseling**

#### Notice